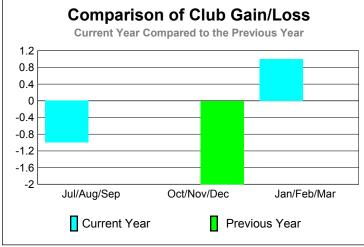

GMT: Shinobu Goto Location: JAPAN GMT CA: 5

|             |                            | <u>Club</u><br><b>200</b>     |                                   | <u>Clubs</u><br>2008-2009        |                                  |
|-------------|----------------------------|-------------------------------|-----------------------------------|----------------------------------|----------------------------------|
| Month       | New<br>Club<br><u>Goal</u> | Actual<br>New<br><u>Clubs</u> | Actual<br>Dropped<br><u>Clubs</u> | Gain/<br>Loss of<br><u>Clubs</u> | Gain/<br>Loss of<br><u>Clubs</u> |
| Jul/Aug/Sep | 0                          | 0                             | -1                                | -1                               | 0                                |
| Oct/Nov/Dec | 1                          | 0                             | 0                                 | 0                                | -2                               |
| Jan/Feb/Mar | 0                          | 1                             | 0                                 | 1                                | 0                                |
| Totals      | 1                          | 1                             | -1                                | 0                                | -2                               |

**CLUBS** 