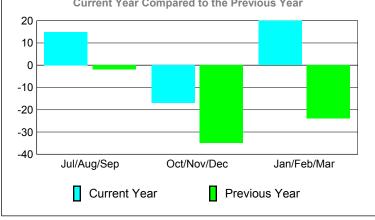

## YTD Status Quo Clubs 2009-2010

Status Quo Clubs Compared to Status Quo Members

6
4
2
0
-2
-4
-6

Jul/Aug/Sep Oct/Nov/Dec Jan/Feb/Mar

Status Quo Clubs

Total Status Quo Members

|             |                            | MEM                          | BERSH                            | <u>IIP                                   </u> |                                 |
|-------------|----------------------------|------------------------------|----------------------------------|-----------------------------------------------|---------------------------------|
|             |                            | Member<br>200                | <u>Membership</u><br>2008-2009   |                                               |                                 |
| Month       | Net<br>Memb<br><u>Goal</u> | Actual<br>New<br><u>Memb</u> | Actual<br>Dropped<br><u>Memb</u> | Gain/<br>Loss of<br><u>Memb</u>               | Gain/<br>Loss of<br><u>Memb</u> |
| Jul/Aug/Sep | 50                         | 69                           | -54                              | 15                                            | -2                              |
| Oct/Nov/Dec | 70                         | 24                           | -41                              | -17                                           | -35                             |
| Jan/Feb/Mar | 50                         | 62                           | -42                              | 20                                            | -24                             |
| Totals      | 170                        | 155                          | -137                             | 18                                            | -61                             |