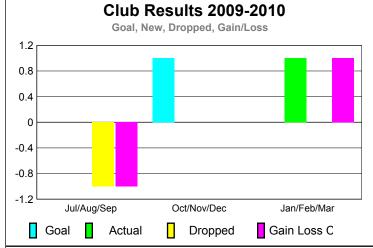

GMT: Shinobu Goto Location: JAPAN GMT CA: 5

|             |                            | <u>Club</u><br><b>200</b>     |                                   | <u>Clubs</u><br>2008-2009        |                                  |
|-------------|----------------------------|-------------------------------|-----------------------------------|----------------------------------|----------------------------------|
| Month       | New<br>Club<br><u>Goal</u> | Actual<br>New<br><u>Clubs</u> | Actual<br>Dropped<br><u>Clubs</u> | Gain/<br>Loss of<br><u>Clubs</u> | Gain/<br>Loss of<br><u>Clubs</u> |
| Jul/Aug/Sep | 0                          | 0                             | -1                                | -1                               | 0                                |
| Oct/Nov/Dec | 1                          | 0                             | 0                                 | 0                                | -2                               |
| Jan/Feb/Mar | 0                          | 1                             | 0                                 | 1                                | 0                                |
| Totals      | 1                          | 1                             | -1                                | 0                                | -2                               |

**CLUBS** 