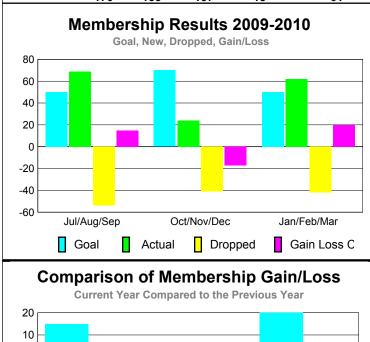

## YTD Status Quo Clubs 2009-2010

Status Quo Clubs Compared to Status Quo Members

6
4
2
0
-2
-4
-6

Jul/Aug/Sep Oct/Nov/Dec Jan/Feb/Mar

Status Quo Clubs

Total Status Quo Members

|             |                            | MEM                          | BERSH                            | <u>IIP                                   </u> |                                 |
|-------------|----------------------------|------------------------------|----------------------------------|-----------------------------------------------|---------------------------------|
|             |                            | Member<br>200                | <u>Membership</u><br>2008-2009   |                                               |                                 |
| Month       | Net<br>Memb<br><u>Goal</u> | Actual<br>New<br><u>Memb</u> | Actual<br>Dropped<br><u>Memb</u> | Gain/<br>Loss of<br><u>Memb</u>               | Gain/<br>Loss of<br><u>Memb</u> |
| Jul/Aug/Sep | 50                         | 69                           | -54                              | 15                                            | -2                              |
| Oct/Nov/Dec | 70                         | 24                           | -41                              | -17                                           | -35                             |
| Jan/Feb/Mar | 50                         | 62                           | -42                              | 20                                            | -24                             |
| Totals      | 170                        | 155                          | -137                             | 18                                            | -61                             |